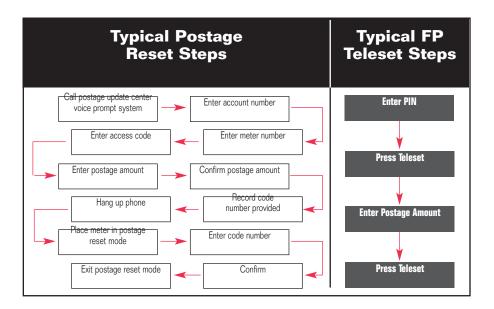

#### **Reset Debit**

- Simple meter reset through FP TELESET Data Center
- Funds available 24 hours a day, 7 days a week, 52 weeks per year
- Funds transferred directly from your bank to the USPS
- Once established, no advance call or planning necessary
- Fast, simple, and secure